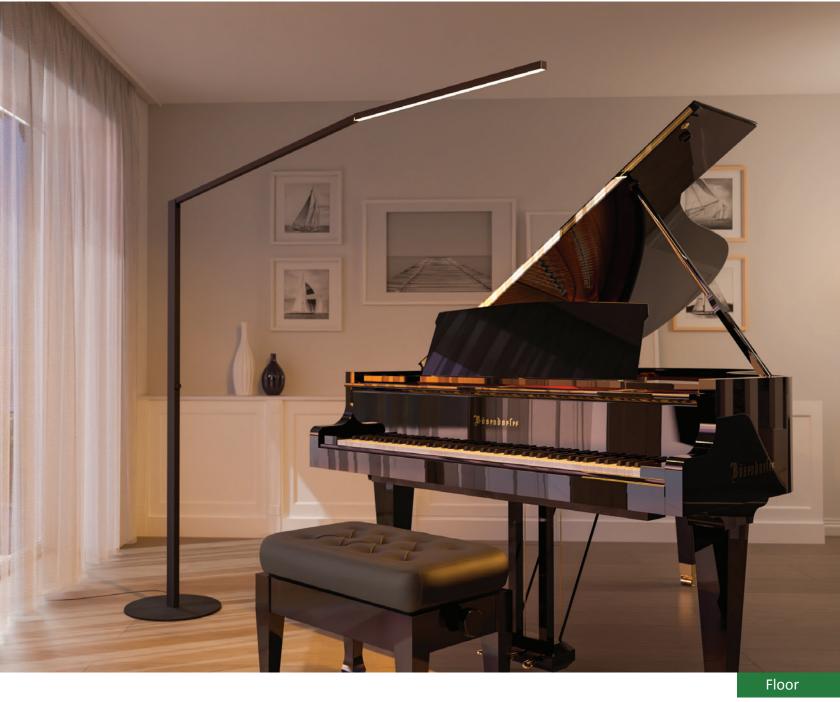

# Z-Bar Titan floor lamp

Z-Bar Floor is an ultra-slim and flexible floor lamp that complements any interior décor. For ambient light, rotate the lamp head to face the ceiling or wall. For reading light, pull the LED head down and mid-body down to the desired level. Finished with the light? Fold the LED head against the body for a slim, sculptural silhouette.