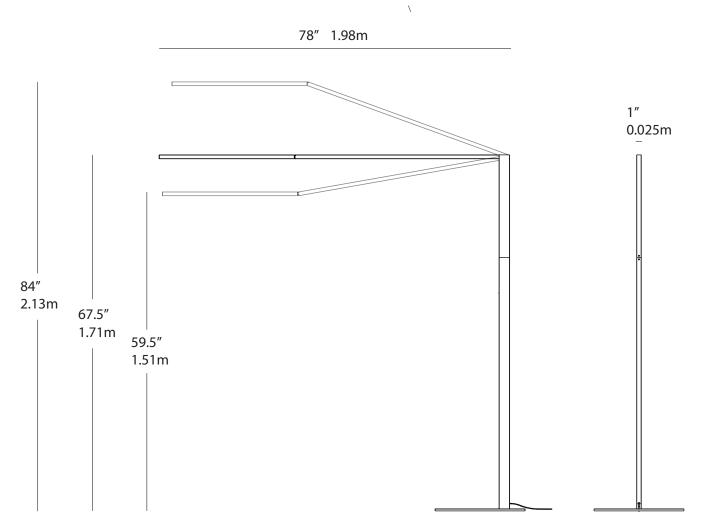

eek, Directable Light

Designer Peter Ng

# Z-Bar Titan floor lamp

Z-Bar Floor is an ultra-slim and flexible floor lamp that complements any interior décor. For ambient light, rotate the lamp head to face the ceiling or wall. For reading light, pull the LED head down and mid-body down to the desired level. Finished with the light? Fold the LED head against the body for a slim, sculptural silhouette.

Lumens:1600Energy Consumption:26 WRated Lifespan:60,000 hoursColor Temperature:3,000 KColor Rendering Index (CRI):90+

Brightness Adjustability: Rotary switch / dimmer Material: Aluminum, plastic Safety Rating: C-UL-US Certified

Warranty: 5 years Voltage: 100-240V

Standard Finishes: Metallic Black, Silver, Metallic White

Cord Length: 10 ft

## Z-Bar Titan floor lamp



### **Dimensions**



#### **LEED Information**

#### Integrative Process

To support high-performance, cost-effective project outcomes through an early analysis of the interrelationships among systems.

Koncept's LED desktop and task lighting provides finer control over lighting levels in occupied spaces. With personal lighting in place, elimination or downsizing of building lighting systems is possible.

#### **Interior Lighting**

To promote occupants' productivity, comfort and well-being by providing high-quality lighting. Koncept's portable task lighting products provide more than three lighting levels that occupants can easily adjust to suit their needs. Furthermore, all Koncept lighting products use high quality LED light sources with CRI over 90 and L90 rated lifespan over 60,000 hours. Desktop and ta