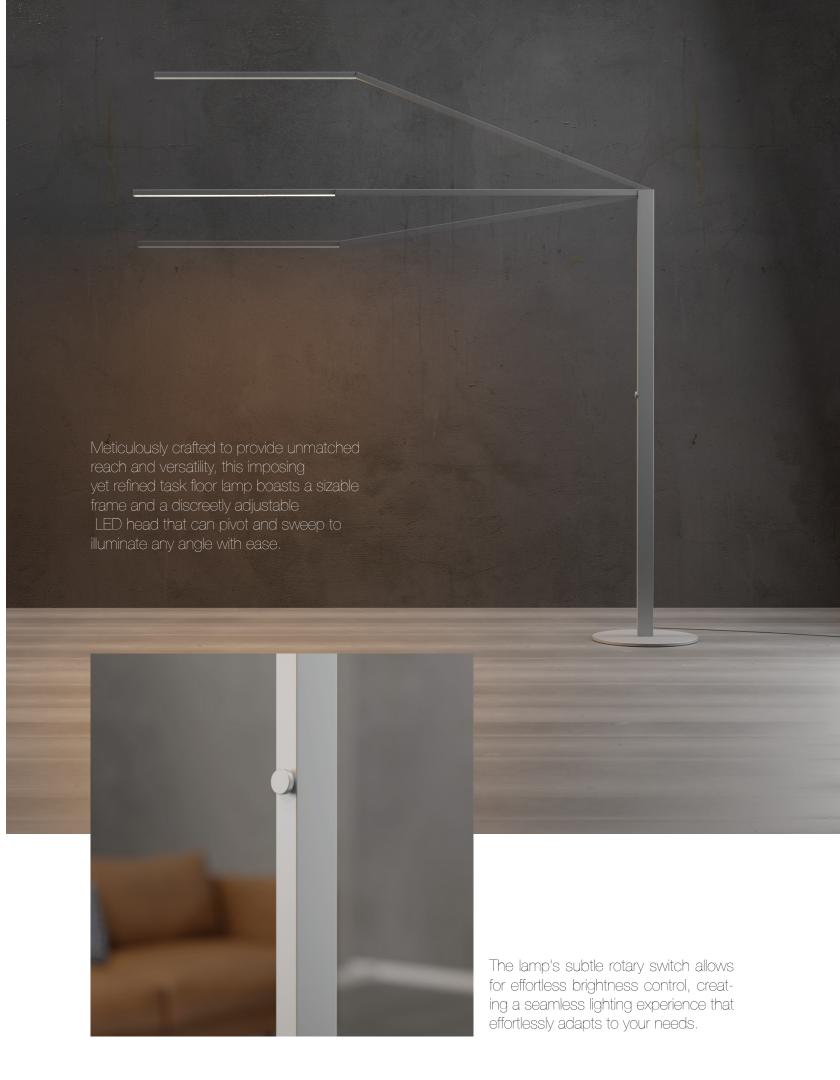

# Z-Bar Titan floor lamp

Z-Bar Floor is an ultra-slim and flexible floor lamp that complements any interior décor. For ambient light, rotate the lamp head to face the ceiling or wall. For reading light, pull the LED head down and mid-body down to the desired level. Finished with the light? Fold the LED head against the body for a slim, sculptural silhouette.

Lumens:1600Energy Consumption:26 WRated Lifespan:60,000 hoursColor Temperature:3,000 KColor Rendering Index (CRI):90+

Brightness Adjustability: Rotary switch / dimmer Material: Aluminum, plastic Safety Rating: C-UL-US Certified